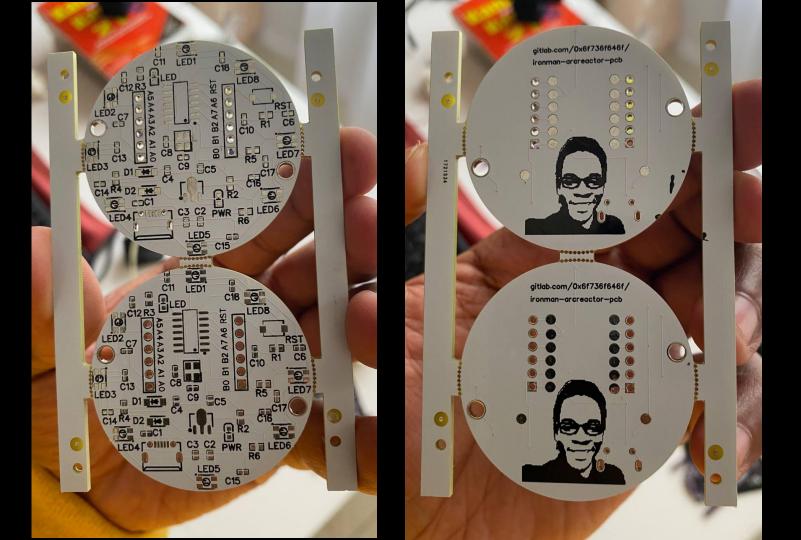

#### Iron Man Arc Reactor

- Run on low Power
- Program the Leds
- Wireless control

# **V**2

never trust an atom.

they MAKE UP everything.

- Use battery power
- Use low wattage LEDs
- Use bigger capacitors