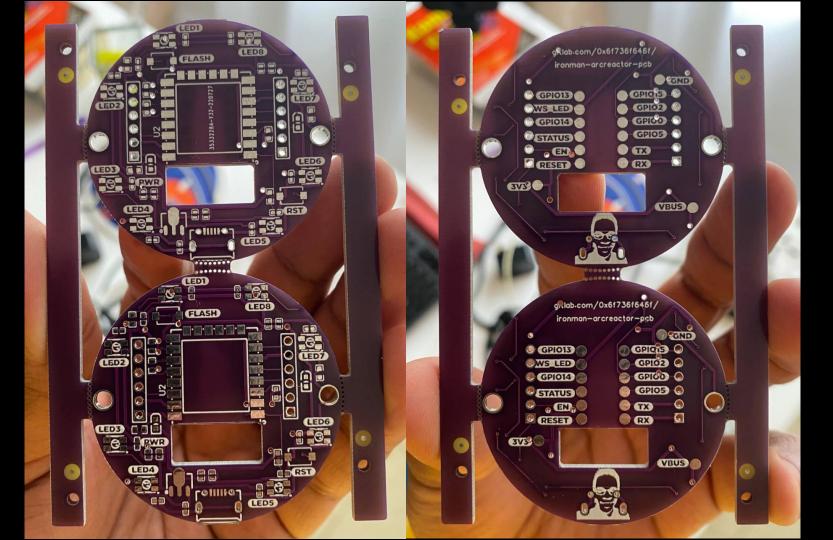

#### Iron Man Arc Reactor

- Run on low Power
- Program the Leds
- Wireless control

# **V**2

never trust an atom.

they MAKE UP everything.

- Use battery power
- Use low wattage LEDs
- Use bigger capacitors