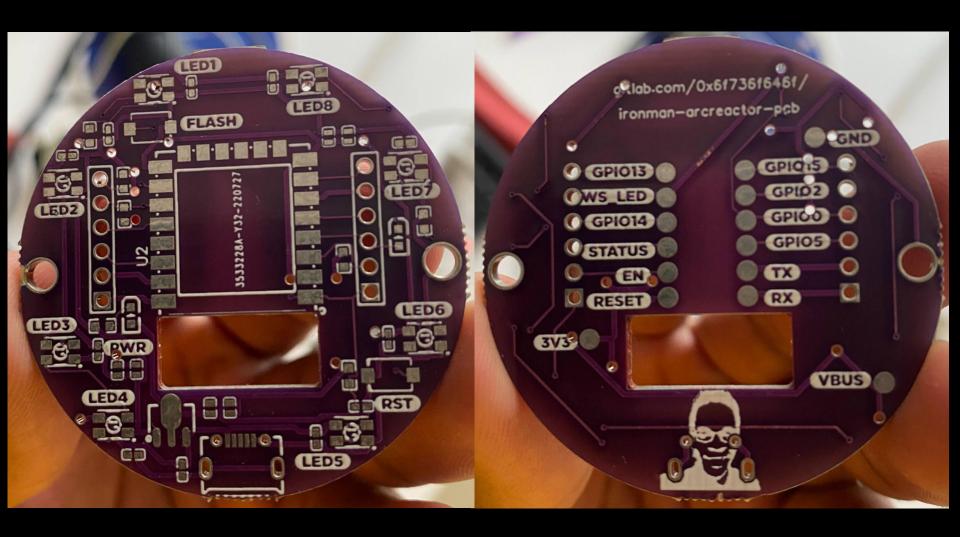

#### Iron Man Arc Reactor

- Run on low Power
- Program the Leds
- Wireless control

# **V**2

never trust an atom.

they MAKE UP everything.

- Use battery power
- Use low wattage LEDs
- Use bigger capacitors