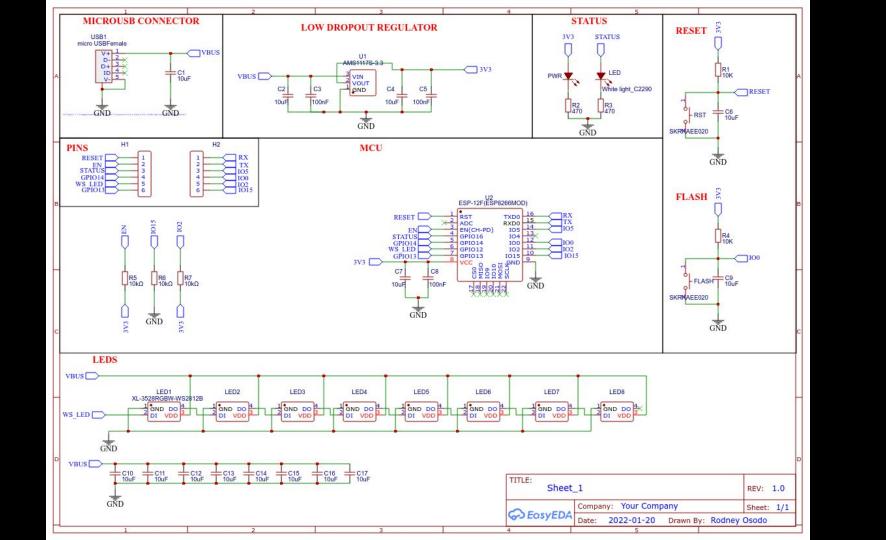

#### Iron Man Arc Reactor

- Run on low Power
- Program the Leds
- Wireless control

# **V**2

never trust an atom.

they MAKE UP everything.

- Use battery power
- Use low wattage LEDs
- Use bigger capacitors