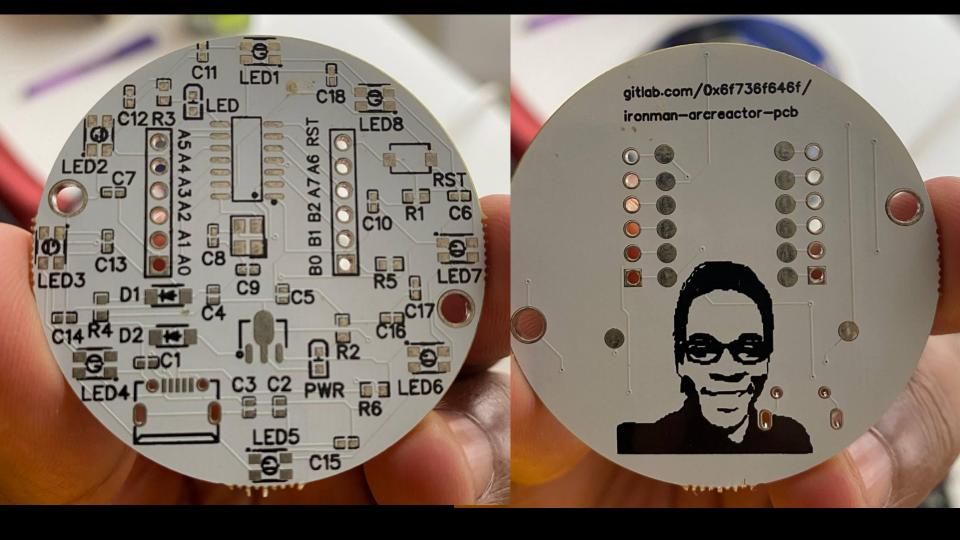

#### Iron Man Arc Reactor

- Run on low Power
- Program the Leds
- Wireless control

# **V**2

never trust an atom.

they MAKE UP everything.

- Use battery power
- Use low wattage LEDs
- Use bigger capacitors