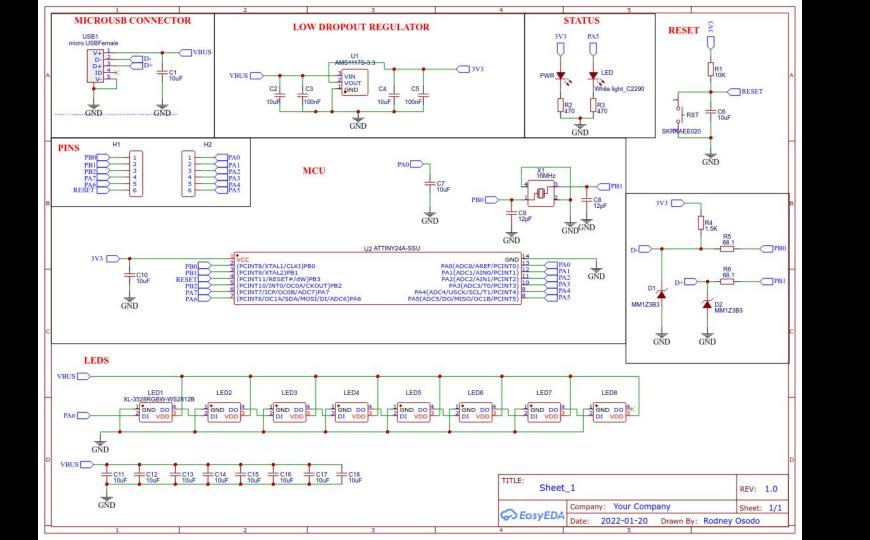

#### Iron Man Arc Reactor

- Run on low Power
- Program the Leds
- Wireless control

# **V**2

never trust an atom.

they MAKE UP everything.

- Use battery power
- Use low wattage LEDs
- Use bigger capacitors