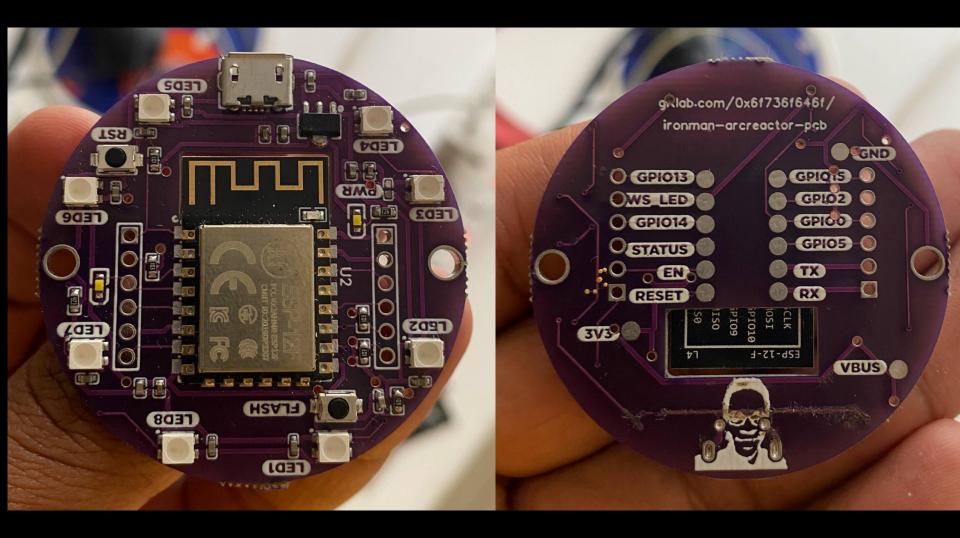

#### Iron Man Arc Reactor

- Run on low Power
- Program the Leds
- Wireless control

# **V**2

never trust an atom.

they MAKE UP everything.

- Use battery power
- Use low wattage LEDs
- Use bigger capacitors